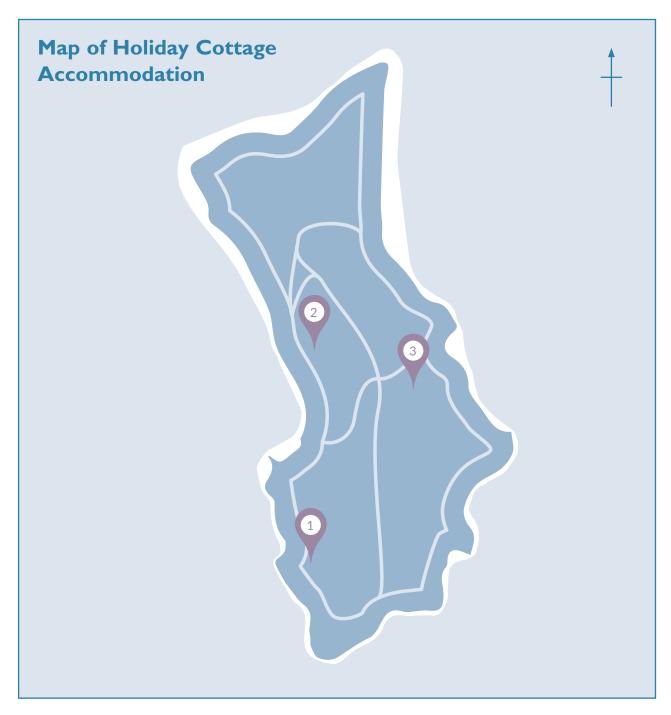

## Key

- 1 Rosaire Cottage
- 2 Fisherman's Cottage
- 3 Upper & Lower Belvoir Cottage