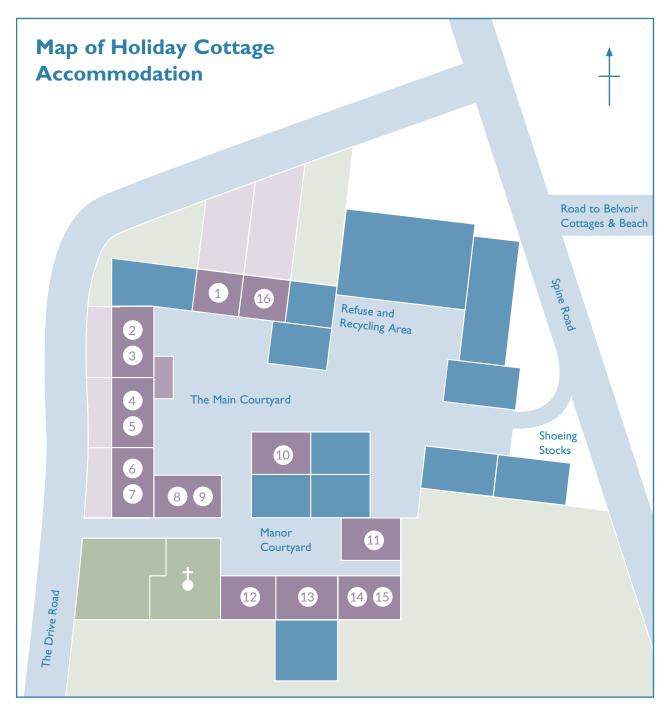

## Key

- Road and public areas
- St Tugual's Church and garden
- Private accommodation and other buildings
- Private gardens/land
- Holiday Cottage accommodation
- Holiday Cottage gardens
- Laundry room

- 1 Primrose Cottage
- 2 Sea Spray Ground Floor
- 3 Sea Campion First Floor
- 4 Sea Holly Ground Floor
- 5 Sea Thrift First Floor
- 6 Lower Bailiff's Ground Floor
- 7 Upper Bailiff's First Floor
- 8 Lower Dairy Ground Floor

- 9 Upper Dairy First Floor
- 10 Upper Wheel First Floor

દ

- 11 Manor Cottage
- 12 Priest's House
- 13 Pennywort
- 14 Lower Keep Ground Floor
- 15 Upper Keep First Floor
- 16 Bramble Cottage

Tel: +44 (0)1481 750000 Fax: +44 (0)1481 700334 Email: reservations@herm.com